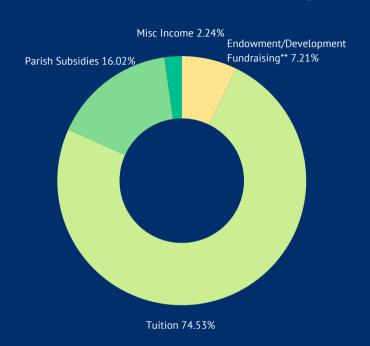

Enrollment for the 2023-2024 school year included 375 high school students, 610 elementary students, 294 middle school students, and 112 preK/preschool students, totaling 1,391 students.

Generous subsidies from the participating parishes provide a significant portion of our budget. Tuition and fundraising all contribute to meet the System's financial needs.

These figures clearly demonstrate the generosity with which we are blessed. Endowment proceeds are invested for longrange support of Springfield Catholic Schools. Proceeds from other activities are incorporated into the year following the one in which they are raised.